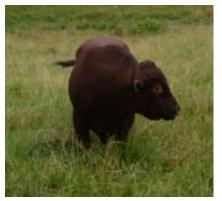

#### Abiding Acres Prince Rupert F4

Reg #: USA3093

Polled

Prince Rupert is the 2019 Grand Champion Red Devon bull and our herd sire for several years. His dam is pictured above at 22 years old after giving birth to her 20<sup>th</sup> calf. Rupert brings longevity, maternal traits, solid feet and legs, slick hair coat and hormone balance. His calves' average weights in the low 70's at birth. Rupert weighed 590 lbs at 205 days, 884 lbs at 365 days, 1000 lbs at 15 months and has a mature weight around 2000 lbs. Sexed and export semen available!

DOB: 5/26/2018