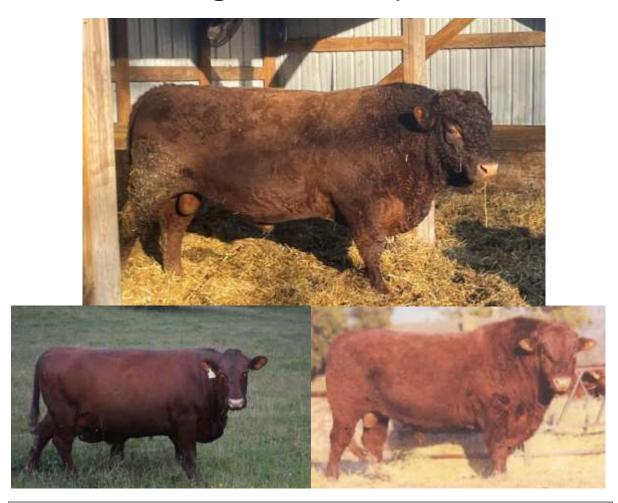

## Hillside Cowpuncher D13

Cowpuncher is a small-framed bull with lots of width and capacity. Mature weight around 1850 lbs on a 2.5 frame score. His calves have low birth weights, grow well and are very easy fleshing. Sire and dam pictured above. Proven genetics, limited semen available. Semen available on his son, Abiding Acres Vaquero.

| Reg#:   | USA1401                | DOB: 5/29/16                      | Polled |
|---------|------------------------|-----------------------------------|--------|
| edigree |                        |                                   |        |
|         |                        | P-USDM22126- LAKOTA'S BUCKEYE P60 |        |
|         | P-USDN                 | 122337- LAKOTA R104               |        |
|         |                        | P-USDF39795- LAKOTA P71           |        |
| Sires   | P-USDM43561- BROOKVIEV | VS Z61                            |        |
|         |                        | -USDM22162- ROTOKAWA 688/95       |        |
|         | P-USDF4                | 40385- LAKOTA R61                 |        |
|         |                        | P-USDF39110- LAKOTA'S G70         |        |
|         |                        | H-USN139- ROTOKAWA 974            |        |
|         | H-USN3                 | 02- WATSON FARM'S R58             |        |
|         |                        | H-USN53- BAKEWELL 7/03            |        |
| Dam:    | H-USA391- KOW GIRL B27 |                                   |        |
|         |                        | H-USN401- GRANTLAND GRANITE L10   |        |
|         | H-USN4                 | 13- FOLLY FARM 27                 |        |
|         |                        | P-USDF39236- GRANT'S DOTIE L06    |        |