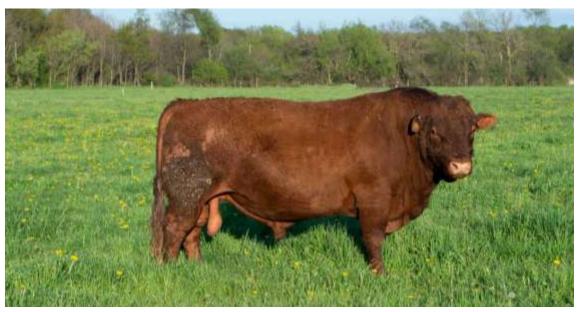

#### Hillside Jatz Claudius G7

Claud is a very well-balanced bull sired by Vix Jatz from the Australian herd of Vic Edwards. Claud has exceptional feet and leg structure, lots of capacity, hormone balance, superb carcass traits and lots of beef production. He has a mature weight around 2100 lbs, was used to breed cows and heifers with no calving issues. If you are looking to add size and muscle to your grass genetics Claud is the perfect match.

| Reg #: USA3386 | DOB: 4/17/19 | Polled |
|----------------|--------------|--------|

| 15 11    |       |                                        |
|----------|-------|----------------------------------------|
| Pedigree |       |                                        |
|          |       | P-USAZ213878- GLEN WILLIAM LONE PINE   |
|          |       | P-USAZ213880- VIX ZINGER Z120          |
|          |       | H-GBRF34337- PALINGA PLUM Q12          |
|          | Sire: | P-USAZ213879- VIX JATZ J60             |
|          |       | P-USAZ213877- GOWAN ROSS SOLDIER Y10   |
|          |       | P-USAZ213876- VIX JAN B131             |
|          |       | P-USAZ213875- VIX JAN Y76              |
|          |       | -USDM22162- ROTOKAWA 688/95            |
|          |       | H-USDM22474- LAKOTA FAVORITE T145      |
|          |       | P-USDF39183- LAKOTA 29K OF TRAILBLAZER |
|          | Dam:  | P-USDF43215- HILLSIDE CLOVER           |
|          |       | H-USDM22224- LAKOTA P116               |
|          |       | P-USDF40858- BROOKVIEW U65             |
|          |       | P-USDF40059- LAKOTA R65                |
|          |       |                                        |
|          |       |                                        |