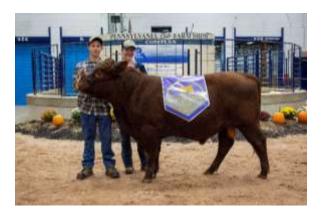

### Abiding Acres Lyon L13

Lyon is the newest addition to our AI sire lineup but comes from some old proven genetics. His sire is Noyl Boy M78, a very masculine bull from the 1980's who left his mark in many prominent Devon pedigrees of the time. Lyon's dam is moderate framed cow who produced until she was 16 (pictured above at 14), she is from a unique line of Devons developed in the western US. Lyon is an early maturing bull from unique genetics that are moderate to large frame and easy fleshing.