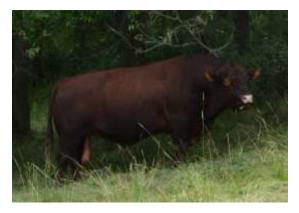

# Abiding Acres Sampson E8

Sampson is a small-framed bull out of the legendary Noyl Boy M78 and his dam was our pick of the Lenoir Creek herd, the oldest Devon herd in the country. Traditional old American Red Devon genetics; excellent temperament, compact frame with lots of width and capacity, calving ease, great carcass quality. Sampson won 1st place Junior bull at the 2018 Red Devon National show.