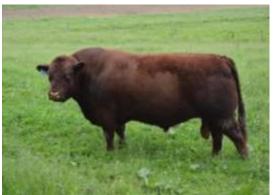

# Abiding Acres Vaquero K28

Vaquero is a small-framed bull out of a very productive cow with a great udder. He combines the best of maternal and carcass traits. Early maturing and very well-balanced grass genetics. Pictured at 28 months old. As a bonus he is also A2/A2.

Reg #: USA6197 DOB: 7/21/22 Homozygous Polled

| aigree |                                       |
|--------|---------------------------------------|
|        | P-USDM22337- LAKOTA R104              |
|        | P-USDM43561- BROOKVIEWS Z61           |
|        | P-USDF40385- LAKOTA R61               |
| Sire:  | P-USA1401- HILLSIDE COWPUNCHER D13    |
|        | H-USN302- WATSON FARM'S R58           |
|        | H-USA391- KOW GIRL B27                |
|        | H-USN413- FOLLY FARM 27               |
|        | -NZL900900477- TAPUWAE 477            |
|        | P-USDM22564- TAPUWAE 635 IMP          |
|        | -NZL9009026366- TAPUWAE CARNATION 636 |
| Dam:   | P-USA1765- ABIDING ACRES ALLIE E1     |
|        | P-USDM22123- LAKOTAS JOE P81          |
|        | P-USDF40911- MATRE MANOEUVRE ALICE    |
|        | P-USDF39962- MATRE MANOEUVRE 3        |