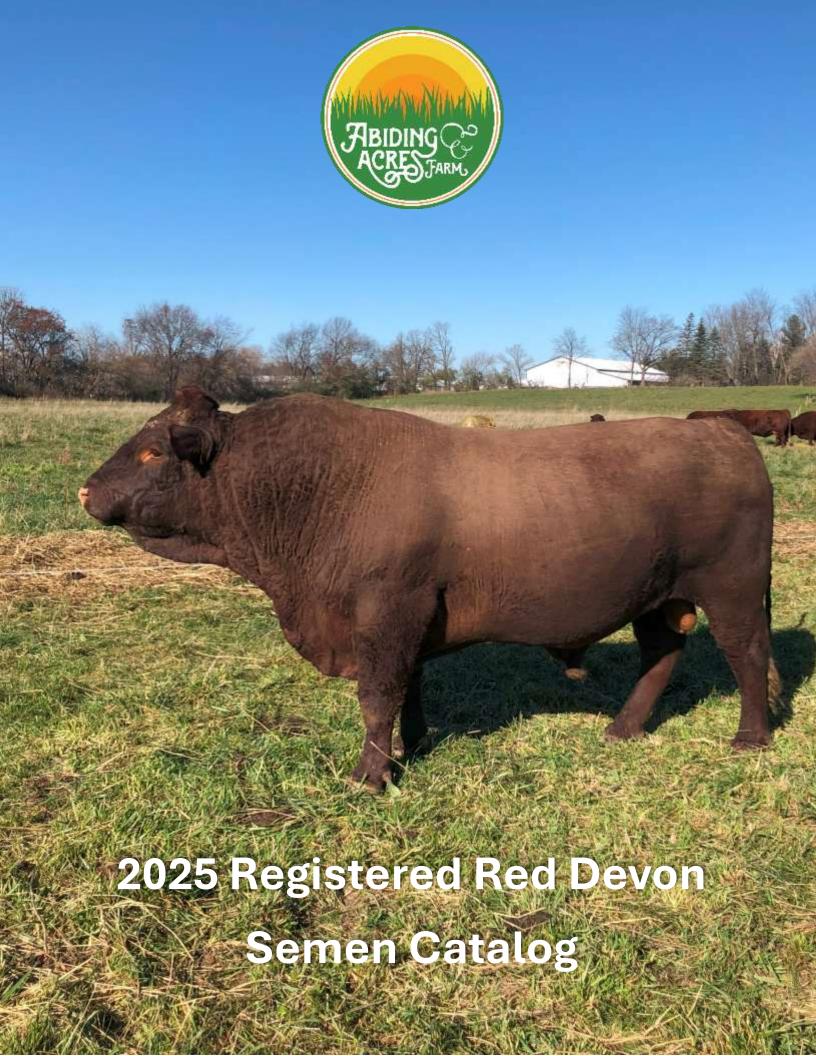

#### Hillside Jatz Claudius G7

Claud is a very well-balanced bull sired by Vix Jatz from the Australian herd of Vic Edwards. Claud has exceptional feet and leg structure, lots of capacity, hormone balance, superb carcass traits and lots of beef production. He has a mature weight around 2100 lbs, was used to breed cows and heifers with no calving issues. If you are looking to add size and muscle to your grass genetics Claud is the perfect match.