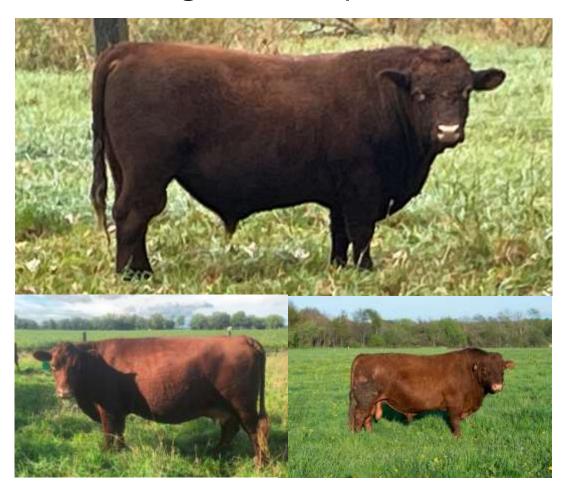

#### Hillside Jatz Claudius G7

Claud is a very well-balanced bull sired by Vix Jatz from the Australian herd of Vic Edwards. Claud has exceptional feet and leg structure, lots of capacity, hormone balance, superb carcass traits and lots of beef production. He has a mature weight around 2100 lbs, was used to breed cows and heifers with no calving issues. If you are looking to add size and muscle to your grass genetics Claud is the perfect match.

| Reg #: USA3386 | DOB: 4/17/19 | Polled |
|----------------|--------------|--------|

| 15 11    |       |                                        |
|----------|-------|----------------------------------------|
| Pedigree |       |                                        |
|          |       | P-USAZ213878- GLEN WILLIAM LONE PINE   |
|          |       | P-USAZ213880- VIX ZINGER Z120          |
|          |       | H-GBRF34337- PALINGA PLUM Q12          |
|          | Sire: | P-USAZ213879- VIX JATZ J60             |
|          |       | P-USAZ213877- GOWAN ROSS SOLDIER Y10   |
|          |       | P-USAZ213876- VIX JAN B131             |
|          |       | P-USAZ213875- VIX JAN Y76              |
|          |       | -USDM22162- ROTOKAWA 688/95            |
|          |       | H-USDM22474- LAKOTA FAVORITE T145      |
|          |       | P-USDF39183- LAKOTA 29K OF TRAILBLAZER |
|          | Dam:  | P-USDF43215- HILLSIDE CLOVER           |
|          |       | H-USDM22224- LAKOTA P116               |
|          |       | P-USDF40858- BROOKVIEW U65             |
|          |       | P-USDF40059- LAKOTA R65                |
|          |       |                                        |
|          |       |                                        |