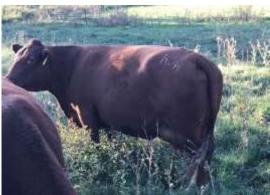

#### Abiding Acres Prince Rupert F4

Reg #: USA3093

Polled

Prince Rupert is the 2019 Grand Champion Red Devon bull and our herd sire for several years. His dam is pictured above at 22 years old after giving birth to her 20<sup>th</sup> calf. Rupert brings longevity, maternal traits, solid feet and legs, slick hair coat and hormone balance. His calves' average weights in the low 70's at birth. Rupert weighed 590 lbs at 205 days, 884 lbs at 365 days, 1000 lbs at 15 months and has a mature weight around 2000 lbs. Sexed and export semen available!

|        | 00/10000                 | DOD: 0/20/2010                         | 1 01104 |
|--------|--------------------------|----------------------------------------|---------|
| digree |                          |                                        |         |
|        |                          | P-USDM21542- KINLOCHS GLOURIOUS SHAVER |         |
|        | P-USDM                   | 21750- KINLOCH ALBION A20              |         |
|        |                          | P-USDF37331- LENOIR BEAUTY 3           |         |
| Sire:  | P-USDM22126- LAKOTA'S BU | JCKEYE P60                             |         |
|        |                          | P-USDM20988- NOYL BOY M78              |         |
|        | H-USDF3                  | 17736- MISS BUCKEYE T60                |         |
|        |                          | P-USDF33426- BUCKEYE'S SYLVIA          |         |
|        |                          | P-USDM37587- EFFINGHAM NOYL BOY T28    |         |
|        | P-USDM                   | 21929- LAKOTA F69                      |         |
|        |                          | P-USDF38078- EFFINGHAM LADY IDEAL      |         |
| Dam:   | P-USDF39198- LAKOTA'S K1 | i                                      |         |
|        |                          | H-USDM21604- GRO-7803                  |         |
|        | H-USDF3                  | 8377- GEO B10Q                         |         |
|        |                          | H-USDF37999- MARY ANN OF DEVON HILL    |         |

DOB: 5/26/2018