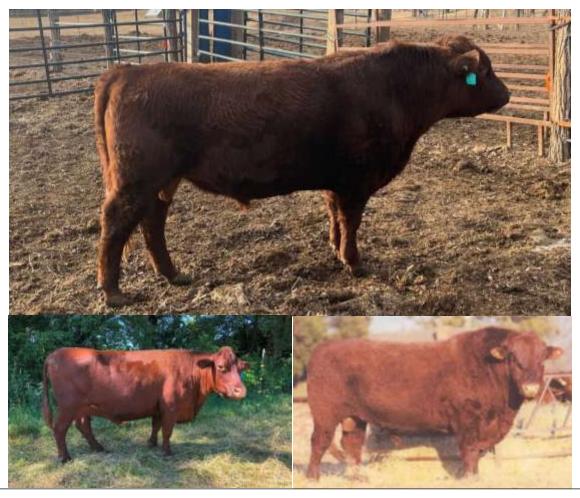

# Abiding Acres Vaquero K28

Vaquero is a small-framed bull out of a very productive cow with a great udder. He combines the best of maternal and carcass traits. Early maturing and very well-balanced grass genetics. Pictured at 28 months old. As a bonus he is also A2/A2.

Reg #: USA6197 DOB: 7/21/22 Homozygous Polled

| aigree |                                       |
|--------|---------------------------------------|
|        | P-USDM22337- LAKOTA R104              |
|        | P-USDM43561- BROOKVIEWS Z61           |
|        | P-USDF40385- LAKOTA R61               |
| Sire:  | P-USA1401- HILLSIDE COWPUNCHER D13    |
|        | H-USN302- WATSON FARM'S R58           |
|        | H-USA391- KOW GIRL B27                |
|        | H-USN413- FOLLY FARM 27               |
|        | -NZL900900477- TAPUWAE 477            |
|        | P-USDM22564- TAPUWAE 635 IMP          |
|        | -NZL9009026366- TAPUWAE CARNATION 636 |
| Dam:   | P-USA1765- ABIDING ACRES ALLIE E1     |
|        | P-USDM22123- LAKOTAS JOE P81          |
|        | P-USDF40911- MATRE MANOEUVRE ALICE    |
|        | P-USDF39962- MATRE MANOEUVRE 3        |