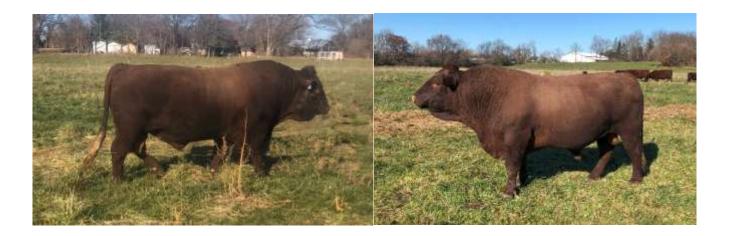

## Hillside Cowpuncher D13

Cowpuncher is a small-framed bull with lots of width and capacity. Mature weight around 1850 lbs on a 2.5 frame score. His calves have low birth weights, grow well and are very easy fleshing. Sire and dam pictured above. Proven genetics, limited semen available. Semen available on his son, Abiding Acres Vaquero.

| Reg#:   | USA1401                | DOB: 5/29/16                      | Polled |
|---------|------------------------|-----------------------------------|--------|
| edigree |                        |                                   |        |
|         |                        | P-USDM22126- LAKOTA'S BUCKEYE P60 |        |
|         | P-USDN                 | 122337- LAKOTA R104               |        |
|         |                        | P-USDF39795- LAKOTA P71           |        |
| Sires   | P-USDM43561- BROOKVIEV | VS Z61                            |        |
|         |                        | -USDM22162- ROTOKAWA 688/95       |        |
|         | P-USDF4                | 40385- LAKOTA R61                 |        |
|         |                        | P-USDF39110- LAKOTA'S G70         |        |
|         |                        | H-USN139- ROTOKAWA 974            |        |
|         | H-USN3                 | 02- WATSON FARM'S R58             |        |
|         |                        | H-USN53- BAKEWELL 7/03            |        |
| Dam:    | H-USA391- KOW GIRL B27 |                                   |        |
|         |                        | H-USN401- GRANTLAND GRANITE L10   |        |
|         | H-USN4                 | 13- FOLLY FARM 27                 |        |
|         |                        | P-USDF39236- GRANT'S DOTIE L06    |        |